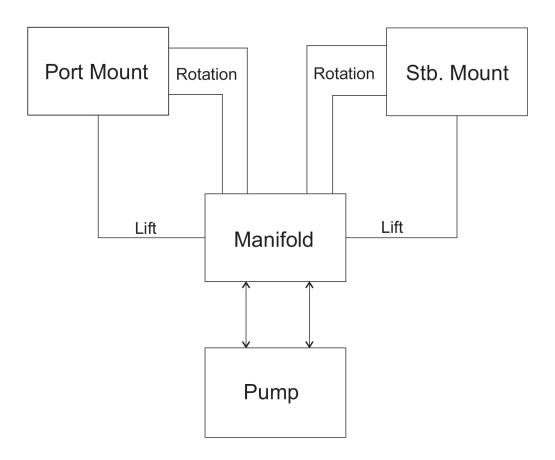

#### HYDRAULIC SPECIFICATIONS

- Pump operational pressure: 1,000 lbs. PSI
- Tube size 1/4" O.D. 5/32" I.D. Burst strength 2500 lbs PSI
- 50' of tube provided per mount
- Manifold dimension: 9"L x 9"W x 4"D
- Manifold to control box cable: 4'
- Pump dimension: 10"H x 5"W x 5"D
- Manifold weight: 8 lbs.

## HYDRAULIC CONNECTIONS