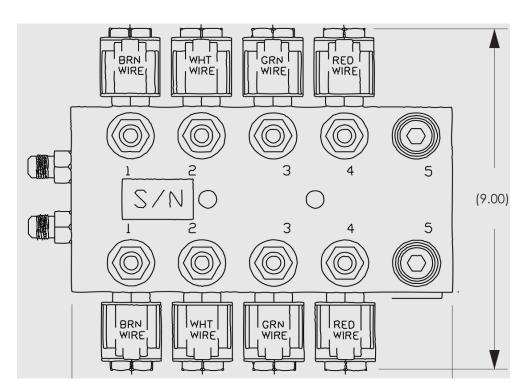

#### HYDRAULIC SPECIFICATIONS

- Pump operational pressure: 1,000 lbs. PSI
- Tube size 1/4" O.D. 5/32" I.D. Burst strength 2500 lbs PSI
- 50' of tube provided per mount
- Manifold dimension: 9"L x 9"W x 4"D
- Manifold to control box cable: 4'
- Pump dimension: 10"H x 5"W x 5"D
- Manifold weight: 8 lbs.

## MANIFOLD ASSEMBLY

BoatingIndustry

TOP PRODUCTS

GS-1000 ELECTRO-HYDRAULIC OUTRIGGER MOUNT