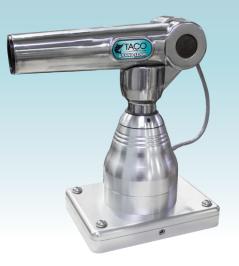

D

2019

Introducing the revolutionary GS-1000 – the first electro-hydraulic-controlled outrigger system on the market. With the push of a button, the microprocessor-controlled system adjusts lift from 0° through 75° with incremental stops at 30°, 45° and 60°. Lift and rotation are driven by a 1,000-PSI hydraulic pump routed through a micro-controlled manifold and valve assemblies. The GS-1000 installs flush with the top, allowing hydraulic lines and wiring to be hidden below the mount. The GS-1000 pairs with TACO's new Twist & Lock Carbon Fiber Tele-Outrigger Poles.

#### **GS-1000 ELECTRO-HYDRAULIC OUTRIGGER MOUNT**