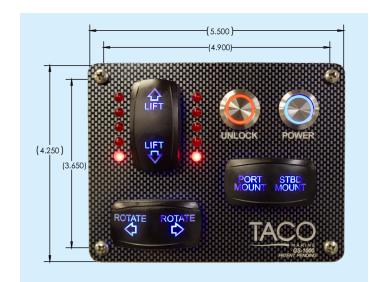

#### ELECTRICAL SPECIFICATIONS

- Control box dimensions: 8"L x 4"W x"3D with IP67 seal
- Console switch panel: 4.25" x 5.5"
- Controller power consumption: 2 AMPS @12V
- Hydraulic pump power: 35 AMPS @ 12V
- Sensor cable provided 20' per mount

### **CONTROL PANEL**

info@tacomarine.com Φ 800.653.8568 Чd tacomarine.com ≥

2019

BoatingIndustry

TOP PRODUCTS

MITE

RRAN