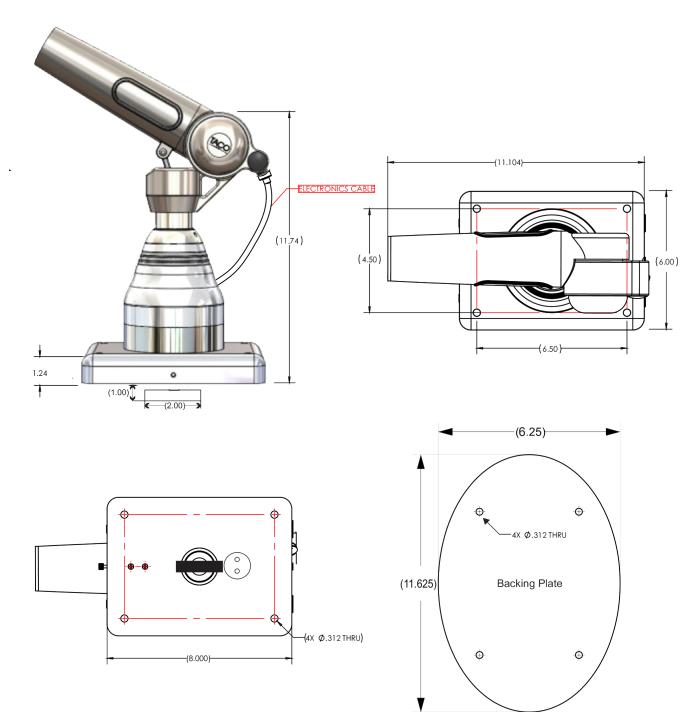

### GS-1000 ELECTRO-HYDRAULIC OUTRIGGER MOUNT

MOUNT SPECIFICATIONS

- Mount height: 11.75"
- Mount length: 11.00"
- Mount width: 6"
- Under-mount clearance needed: 3.5"
- Mounting plate: 6" x 8"
- Backing plate: 6.25" x 11.625"
- Mounting holes 5/16"
- Weight per head (no fluid): 21.5 lbs.
- Optimized for 20'-24' CF outriggers

#### ELECTRICAL SPECIFICATIONS

- Control box dimensions: 8"L x 4"W x"3D with IP67 seal
- Console switch panel: 4.25" x 5.5"
- Controller power consumption: 2 AMPS @12V
- Hydraulic pump power: 35 AMPS @ 12V
- Sensor cable provided 20' per mount

#### DIMENSIONS