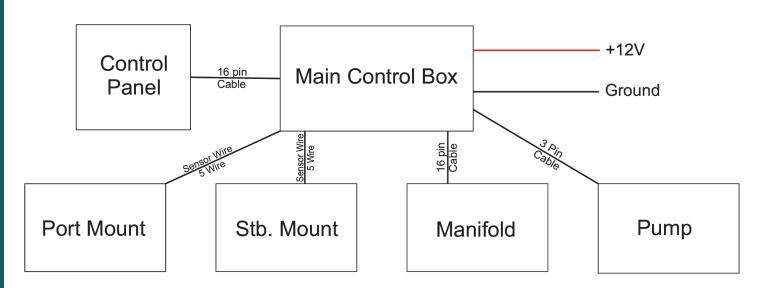

#### ELECTRICAL SPECIFICATIONS

- Control box dimensions: 8"L x 4"W x"3D with IP67 seal
- Console switch panel: 4.25" x 5.5"
- Controller power consumption: 2 AMPS @12V
- Hydraulic pump power: 35 AMPS @ 12V
- Sensor cable provided 20' per mount

### **BLOCK DIAGRAMS - ELECTRICAL CONNECTIONS**