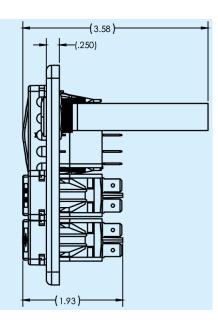

### GS-1000 ELECTRO-HYDRAULIC OUTRIGGER MOUNT

MOUNT SPECIFICATIONS

- Mount height: 11.75"
- Mount length: 11.00"
- Mount width: 6"
- Under-mount clearance needed: 3.5"
- Mounting plate: 6" x 8"
- Backing plate: 6.25" x 11.625"
- Mounting holes 5/16"
- Weight per head (no fluid): 21.5 lbs.
- Optimized for 20'-24' CF outriggers

#### DIMENSIONS